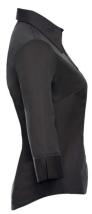

### **Specification**

RUSSELL women's 3/4 sleeve shirt TENCEL FITTED.Our state-of-the-art shirt, designed for places where every detail matters.Modernly relaxed long sleeve, rounded edges, triangular side panel, dark pink strap along the neck, modern cuff without buttons.54% cotton / 46% Tencel Lyocell twill, 136 g / m2. Wash at 40 degrees.EASY CARE -dry fast, easy to iron. black XS