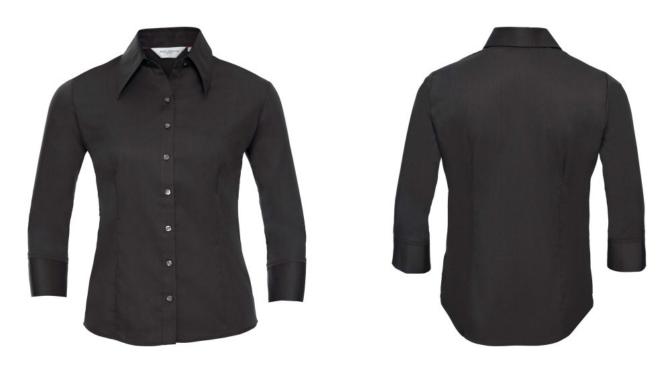

# **RUSSELL WOMEN'S SHIRT 3/4 SLEEVES TENCEL FITTED**

### **Specification**

RUSSELL women's 3/4 sleeve shirt TENCEL FITTED.Our state-of-the-art shirt, designed for places where every detail matters.Modernly relaxed long sleeve, rounded edges, triangular side panel, dark pink strap along the neck, modern cuff without buttons.54% cotton / 46% Tencel Lyocell twill, 136 g / m2. Wash at 40 degrees.EASY CARE -dry fast, easy to iron. black XS