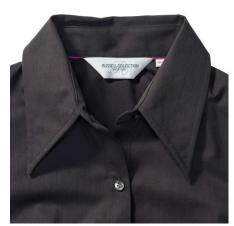

### **Specification**

RUSSELL women's 3/4 sleeve shirt TENCEL FITTED.Our state-of-the-art shirt, designed for places where every detail matters.Modernly relaxed long sleeve, rounded edges, triangular side panel, dark pink strap along the neck, modern cuff without buttons.54% cotton / 46% Tencel Lyocell twill, 136 g / m2. Wash at 40 degrees.EASY CARE -dry fast, easy to iron. black XS